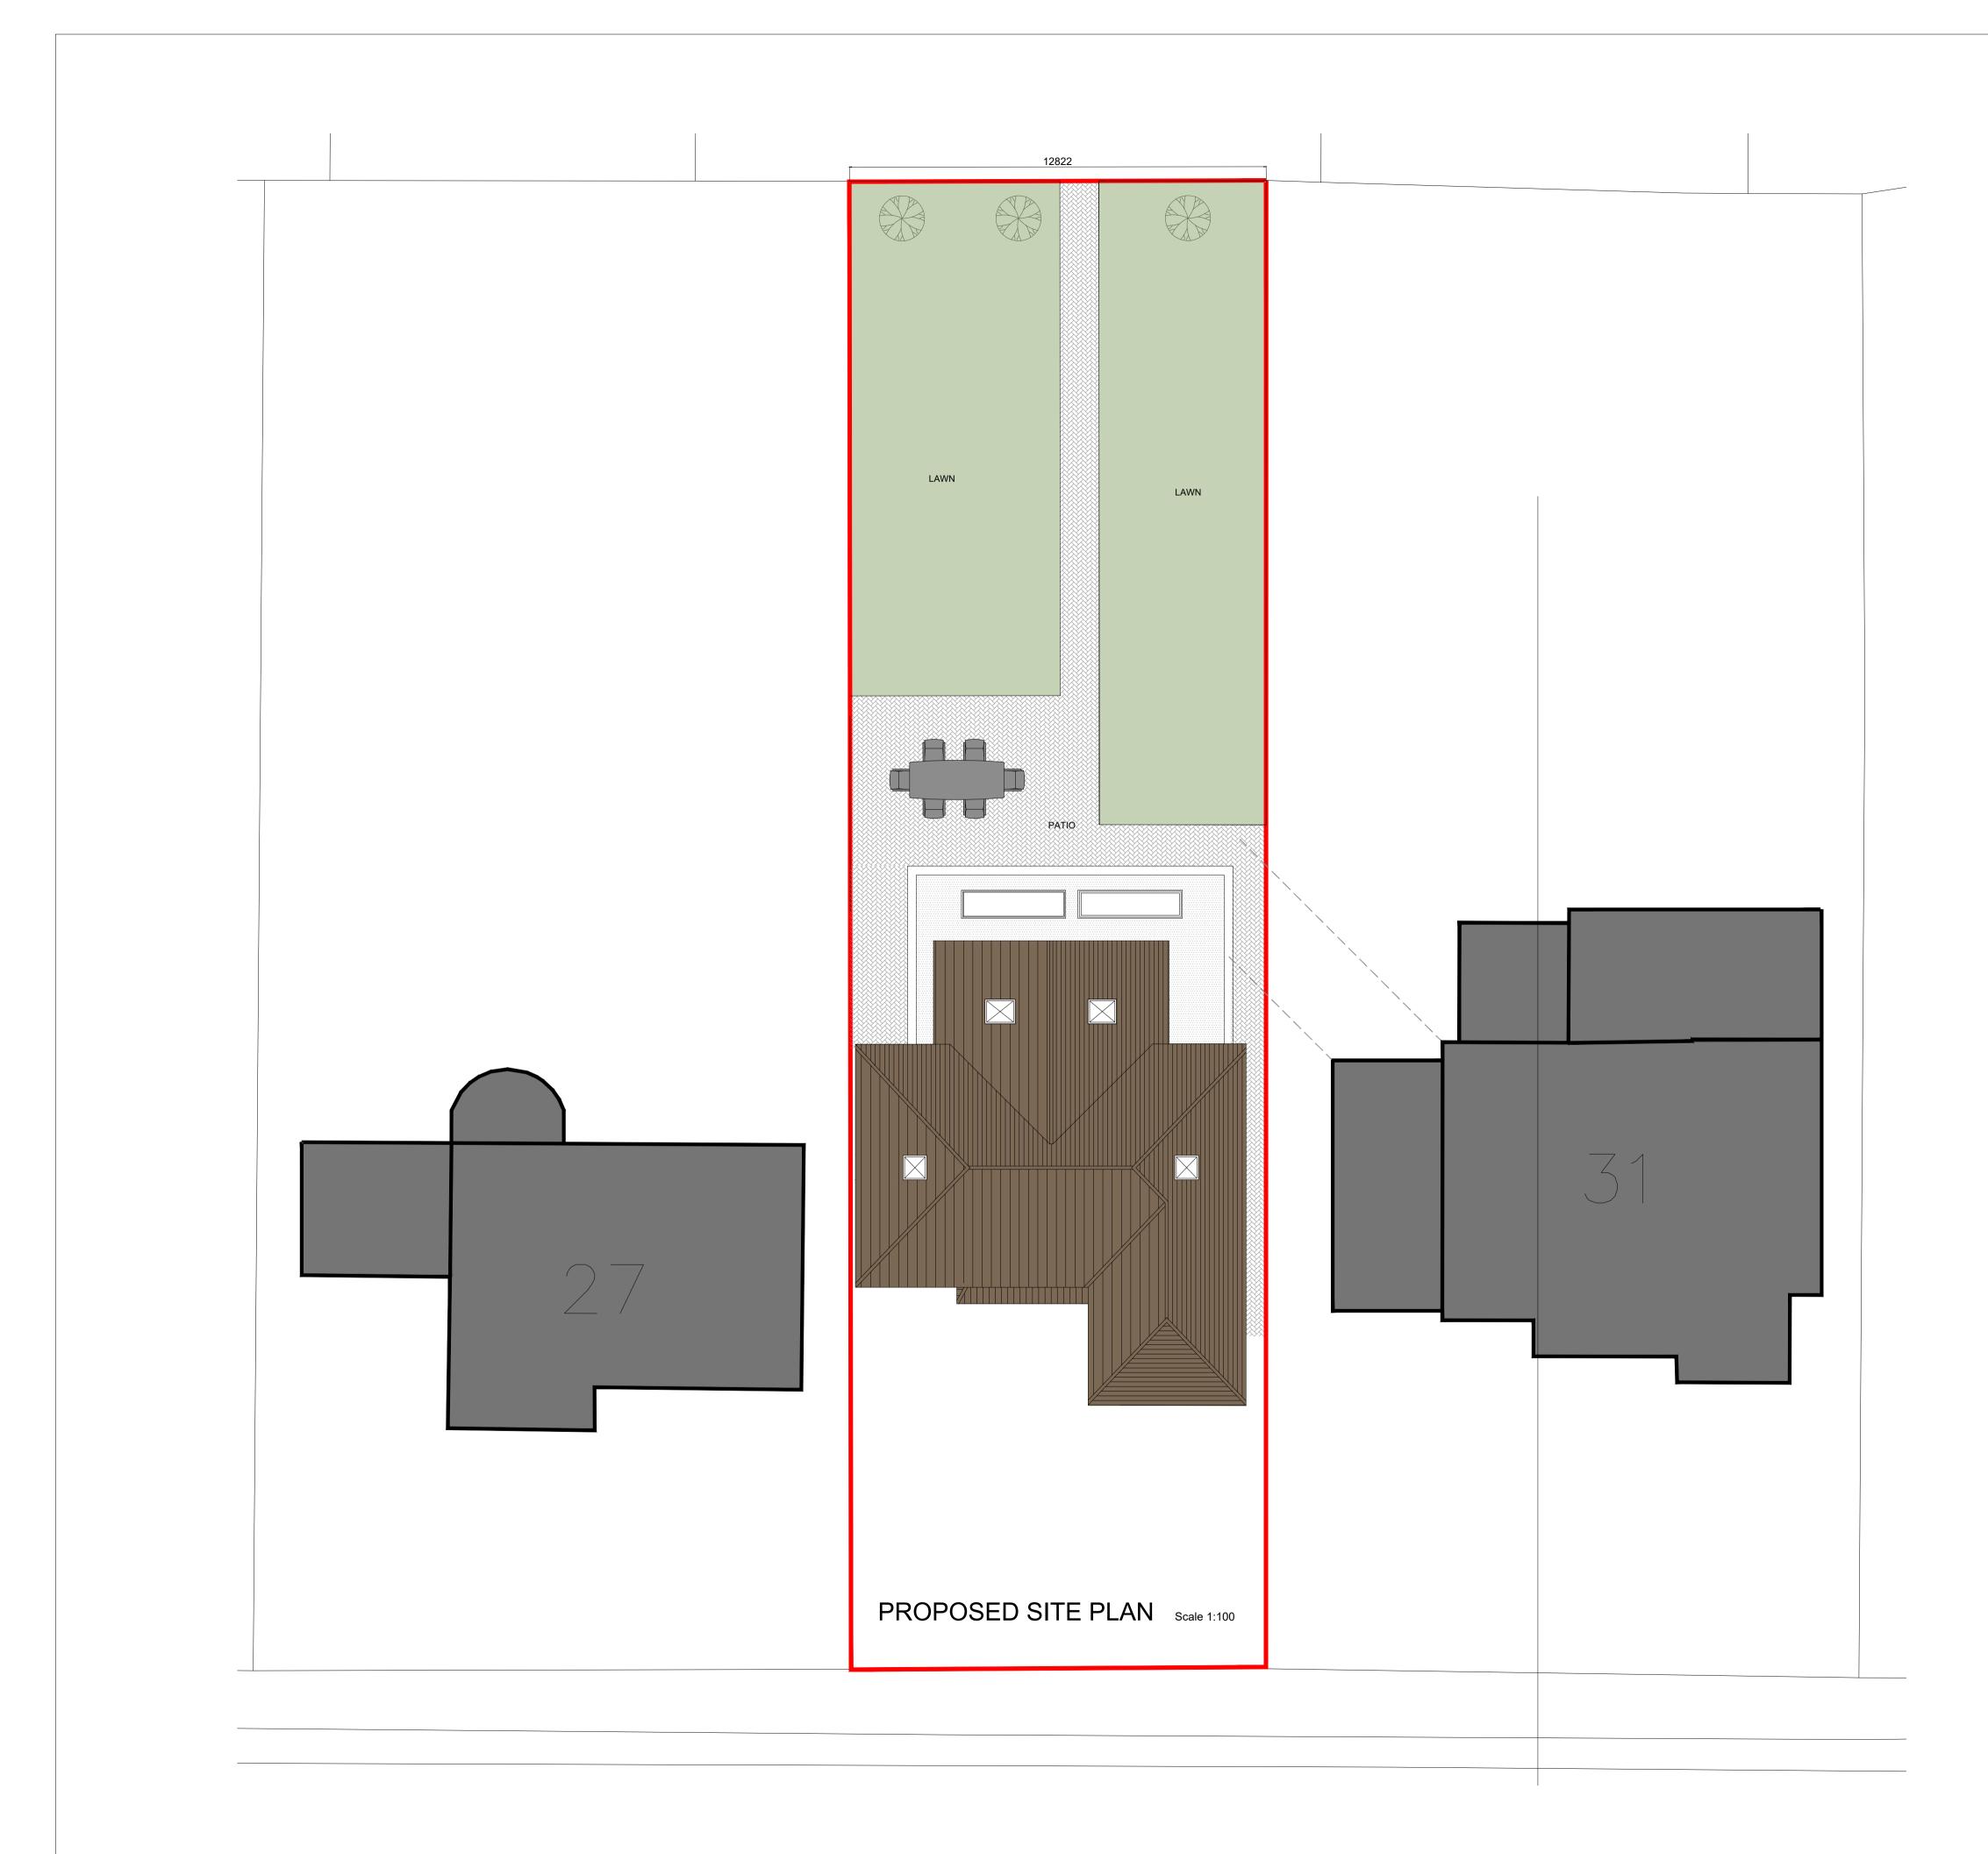

STO ARCHITECTURE STONE ME LIM HOCKLE Tel: 01702 2033 W: ww

| ISSUED FOR COMMENT                                                                                                         | Project: | 29 ST AUGUSTINE AVENU | E, THO             | RPE B       | AY          |    |
|----------------------------------------------------------------------------------------------------------------------------|----------|-----------------------|--------------------|-------------|-------------|----|
| STONE/Me!                                                                                                                  |          |                       |                    |             |             |    |
|                                                                                                                            | Client:  |                       |                    |             |             |    |
| RCHITECTURE & INTERIOR DESIGN                                                                                              | Drawing: |                       | Project Start Date | 21.12.2020  | Scale:      |    |
| RCHITECTORE & INTERIOR DESIGN                                                                                              |          | PROPOSED SITE PLAN    | Project Architect: | P. J. Wyatt | 1:100 @ A1  |    |
| STONE ME LIMITED, 5 FOUNTAIN LANE<br>HOCKLEY, ESSEX SS5 4ST<br>Tel: 01702 203333 E: info@stoneme.com<br>W: www.stoneme.com |          |                       | Drawing Checked B  | y:          |             |    |
|                                                                                                                            |          |                       | Project No:        |             | Drawing No: |    |
|                                                                                                                            |          |                       | 194                | 17          | 06          | 6E |
|                                                                                                                            |          |                       |                    |             |             |    |